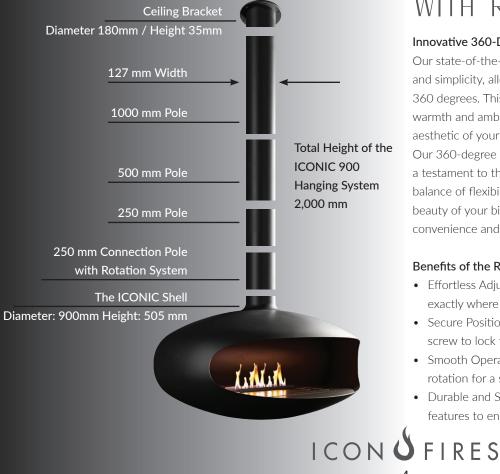

#### The ICONIC 900 Full Model Height 2,542 mm

#### THE HANGING MODEL WITH ROTATION SYSTEM

#### Innovative 360-Degree Rotation Device for Your Fireplace

Our state-of-the-art rotation device offers the perfect blend of functionality and simplicity, allowing your suspended bioethanol fireplace to rotate a full 360 degrees. This innovative mechanism ensures you can effortlessly direct warmth and ambiance exactly where you want it, enhancing the comfort and aesthetic of your living space.

Our 360-degree rotation device with a simple tightening screw mechanism is a testament to thoughtful engineering and design. It provides the perfect balance of flexibility and stability, allowing you to enjoy the warmth and beauty of your bioethanol fireplace from any angle with ease. Experience the convenience and luxury of precise control over your living space's ambiance.

#### Benefits of the Rotation Device:

- Effortless Adjustment: Easily rotate the fireplace to direct heat and light exactly where you need it.
- Secure Positioning: Once the desired position is set, simply tighten the screw to lock the fireplace in place securely.
- Smooth Operation: The ball bearing mechanism ensures smooth, silent rotation for a seamless user experience.
- Durable and Safe: Built with high-quality materials and safety features to ensure longevity and peace of mind.