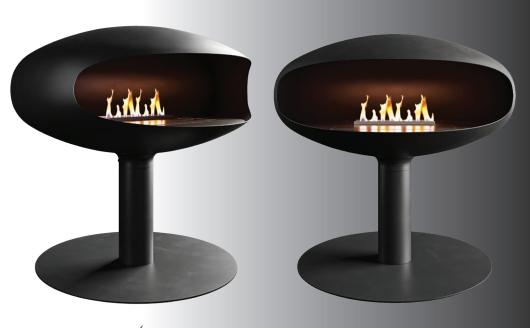

# THE ICONIC PEDESTAL

# THE ICONIC PEDESTAL

The versatile design or the ICONIC allows for a freestanding, portable version, the Pedestal. Enjoy the warmth of the dancing flames all around your home.

#### FEATURES

- Height of ICONIC Pedestal Pole: 425 mm
- Diameter of ICONIC Pedestal Pole : 127 mm
- Diameter of ICONIC Pedestal Stand Plate : 735 mm

#### ICONIC 900 Pedestal Height:

including ICONIC Shell - 932 mm