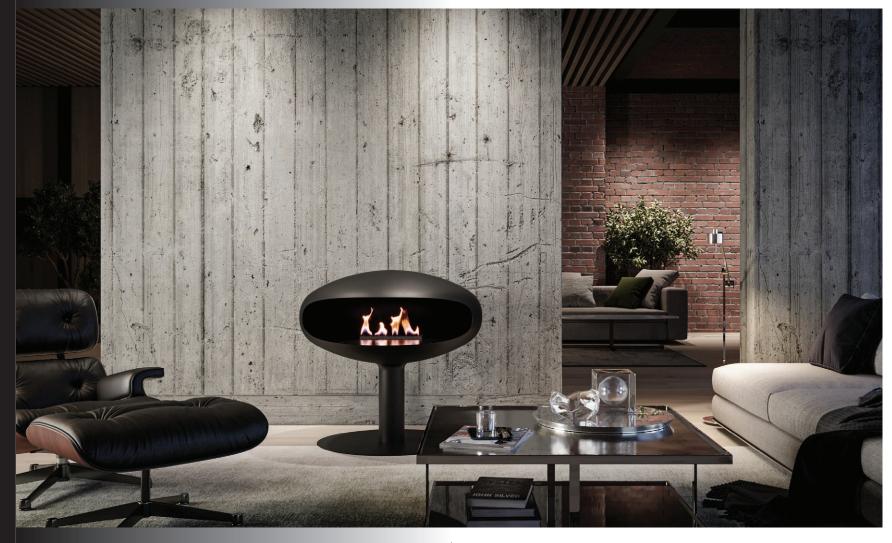

# THE ICONIC PEDESTAL

# THE ICONIC PEDESTAL

The versatile design or the ICONIC allows for a freestanding, portable version, the Pedestal. Enjoy the warmth of the dancing flames all around your home.

#### FEATURES

- Height of ICONIC Pedestal Pole: 425 mm
- Diameter of ICONIC Pedestal Pole : 127 mm
- Diameter of ICONIC Pedestal Stand Plate : 735 mm

#### ICONIC 900 Pedestal Height:

including ICONIC Shell - 932 mm