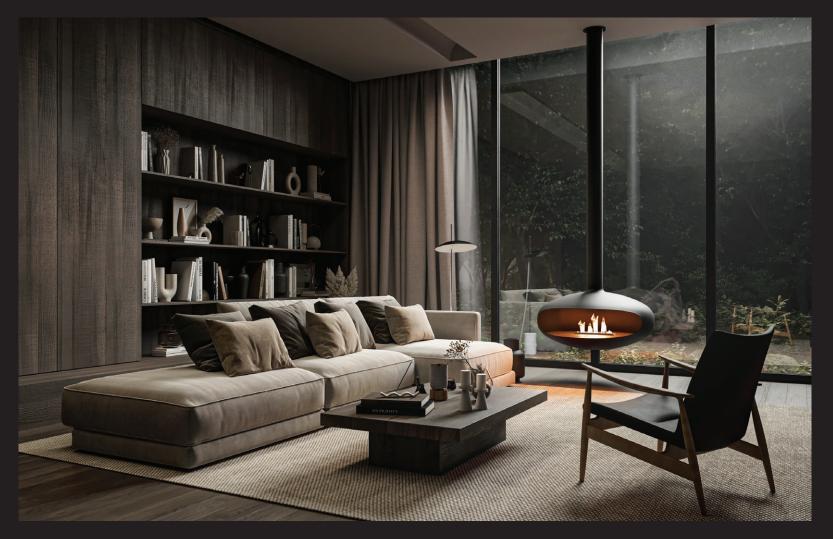

# THE ICONIC

#### THE HANGING MODEL WITH ROTATION SYSTEM

#### Innovative 360-Degree Rotation Device for Your Fireplace

Our state-of-the-art rotation device offers the perfect blend of functionality and simplicity, allowing your suspended bioethanol fireplace to rotate a full 360 degrees. This innovative mechanism ensures you can effortlessly direct warmth and ambiance exactly where you want it, enhancing the comfort and aesthetic of your living space.

Our 360-degree rotation device with a simple tightening screw mechanism is a testament to thoughtful engineering and design. It provides the perfect balance of flexibility and stability, allowing you to enjoy the warmth and beauty of your bioethanol fireplace from any angle with ease. Experience the convenience and luxury of precise control over your living space's ambiance.