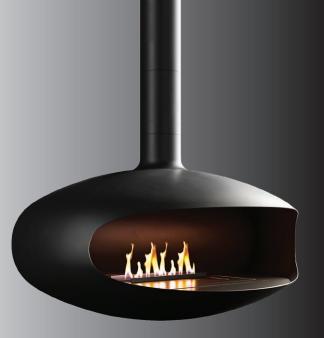

ut also supports sustainability. Bioethanol is a renewable energy source, producing clean flames without harmful emissions. Enjoy the beauty of a real fire with the peace of mind that comes from making an environmentally responsible choice.

#### Easy Installation and Maintenance

Designed with convenience in mind, our fireplace is straightforward to install and maintain. No need for complicated vents or chimneys—simply suspend, adjust, and enjoy. The easy-to-use system ensures that maintaining your fireplace is as effortless as its operation.

#### Safety First

Safety is our priority. Our fireplace is equipped with advanced safety features, including a secure suspension system and a stable rotation mechanism, ensuring it remains securely in place while you enjoy its warmth and charm.





#### The ICONIC 900 Full Model Height 2,542 mm



# THE ICONIC

#### THE HANGING MODEL WITH ROTATION SYSTEM

#### Innovative 360-Degree Rotation Device for Your Fireplace

Our state-of-the-art rotation device offers the perfect blend of functionality and simplicity, allowing your suspended bioethanol fireplace to rotate a full 360 degrees. This innovative mechanism ensures you can effortlessly direct warmth and ambiance exactly where you want it, enhancing the comfort and aesthetic of your living space.

Our 360-degree rotation device with a simple tightening screw mechanism is a testament to thoughtful engineering and design. It provides the perfect balance of flexibility and stability, allowing you to enjoy the warmth and beauty of your bioethanol fireplace from any angle with ease. Ex